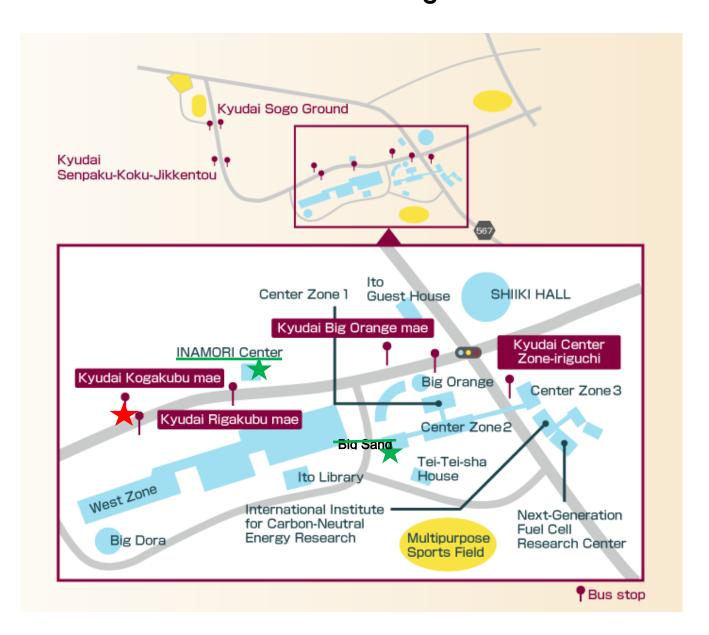

working Reception & Banquet

### **Networking Reception**

■ Date and time: September 11, 17:30~19:30

■ Venue: Big Sand, Kyushu Univ. Ito Campus

### Banquet

■ Date and time: September 12, 19:00~20:30

■ Venue: Solaria Nishitetsu Hotel

# 5) The 11th International Symposium on Disaster Risk Management

Co-hosted by WFEO, JFES, JSCE and AIJ

Date: September 13Time: 9:00~13:00

Venue : Inamori Center, Kyushu Univ. Ito Campus

WFEO: World Federation of Engineering Organizations (<a href="www.wfeo.org">www.wfeo.org</a>)
AlJ: Architectural Institute of Japan (<a href="www.aij.or.jp/aijhome.htm">www.aij.or.jp/aijhome.htm</a>)
JFES: Japan Federation of Engineering Societies (<a href="www.ifes.or.jp/">www.ifes.or.jp/</a> ifes-en)

# Venues Kyushu University Ito Campus Inamori Center & Big Sand