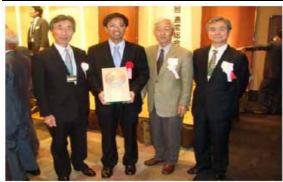

# 4.2 Exchange

-Date, visitors or place to visit, and other items if any: Please attach the photo-Invitation

| Date       | Visitors or place to visit    | Other items if any               |
|------------|-------------------------------|----------------------------------|
| 2008.05.30 | JSCE General Assembly:        | (Photo08)                        |
|            | Dr. J.C. CHERN received       |                                  |
|            | International Awards, JSCE    |                                  |
| 2008.06.25 | Dr. TOMINAGA Masanari Visited | Adviser of JSCE International    |
| ~26        | Tainan and Kaohsiung          | Committee(Photo09)               |
| 2008.07.18 | Prof. KUSUMI Harushige        | Have a speech to the students at |
|            | Section Chief of JSCE Rock    | the CHENG SHIU University        |
|            | Mechanics Committee           | (Photo10)                        |