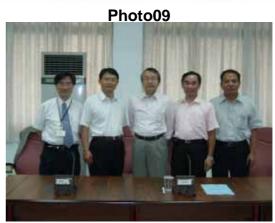

# 4.2 Exchange

-Date, visitors or place to visit, and other items if any: Please attach the photo-Invitation

| Date       | Visitors or place to visit    | Other items if any               |
|------------|-------------------------------|----------------------------------|
| 2008.05.30 | JSCE General Assembly:        | (Photo08)                        |
|            | Dr. J.C. CHERN received       |                                  |
|            | International Awards, JSCE    |                                  |
| 2008.06.25 | Dr. TOMINAGA Masanari Visited | Adviser of JSCE International    |
| ~26        | Tainan and Kaohsiung          | Committee(Photo09)               |
| 2008.07.18 | Prof. KUSUMI Harushige        | Have a speech to the students at |
|            | Section Chief of JSCE Rock    | the CHENG SHIU University        |
|            | Mechanics Committee           | (Photo10)                        |