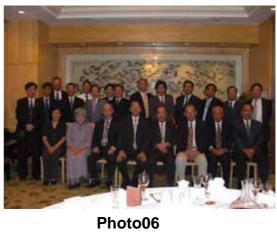

| 2008.07       | Magazine "Civil<br>Engineering" Vol.93<br>No.6 Jun 2008  Translation for<br>TCI                                               | E Taiwan-Section Former President Keynote Speech of Prof. SAKATA Kenji in 2008 JSCE General Assembly |                | (Photo03) |
|---------------|-------------------------------------------------------------------------------------------------------------------------------|------------------------------------------------------------------------------------------------------|----------------|-----------|
| 2008.08.27~31 | Joint seminar of the<br>students at Kyoto<br>University and the<br>ones at the National<br>Cheng Kung<br>University in Tainan | Discussion on<br>the researches<br>in rock<br>mechanics                                              | participants:3 | (Photo04) |
| 2008.09.02~06 | Joint seminar of the students at Ritsumeikan University and the ones at the National Cheng Kung University in Tainan          | Discussion on<br>the researches<br>in urban<br>disaster<br>mitigation                                | participants:4 | (Photo05) |
| 2008.09.26    | Ceremony for the completion of the Translation of Standard Specifications for Tunneling-2006 Shield Tunnels(JSCE)             | Translation of  Standard Specifications for Tunneling-2006 Shield Tunnels(JSCE) J                    | participants:2 | (Photo06) |
| 2009.03.19~23 | Joint seminar of the<br>students at Waseda<br>University and the<br>ones at Cheng Shiu<br>University in<br>Kaohsiung          | Discussion on<br>the researches<br>in shield tunnel                                                  | participants:2 | (Photo07) |